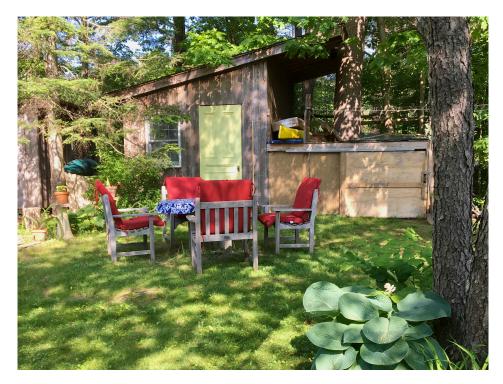

During the summer months there is the possibility to spend some of the time outdoors in our garden. There is also a short trail through the forest that surrounds our community.

Forest Row is a small land trust community with 18 households all along our short cul de sac road. Our home at #1 is in the first quad building on the right with the tower on top, and the yellow entrance door.