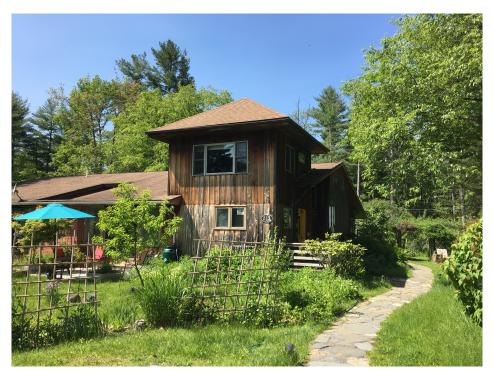

During the summer months there is the possibility to spend some of the time outdoors in our garden. There is also a short trail through the forest that surrounds our community.

Forest Row is a small land trust community with 18 households all along our short cul de sac road. Our home at #1 is in the first quad building on the right with the tower on top, and the yellow entrance door.